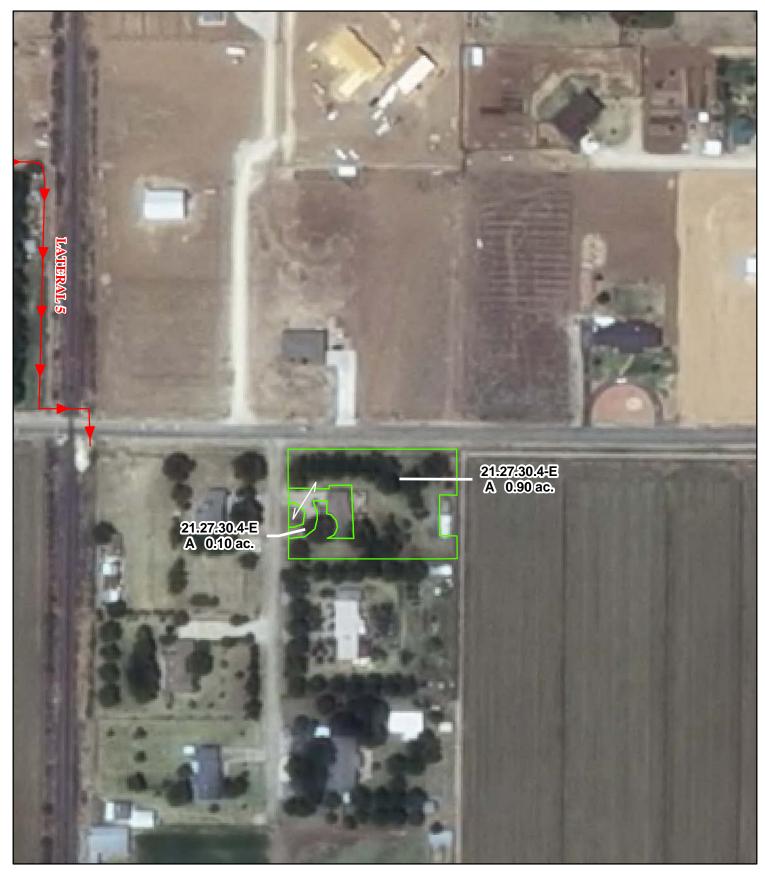

# f. Location and Amount of Irrigated Acreage:

Section 30, Township 21S, Range 27E, N.M.P.M.

Pt. SE<sup>1</sup>/4

1.00 acres

Total: 1.00 acres

As shown on the attached revised Hydrographic Survey Map for Subfile No. 21.27.30.4-E, and the CID Section Hydrographic Survey Map Sheet No. 41 (1999-2011), included in Part F of this Appendix, representing the Court record as of the date of the filing of this Decree.

### g. Amount of Water:

As set forth in Part B of this Appendix.

| Description Description  | 2009 Digital Orthophotography | - Z | STATE OF NEW MEXICO                          | Don G. & Helen L.<br>Fisher      |
|--------------------------|-------------------------------|-----|----------------------------------------------|----------------------------------|
| > Canals / Ditches       | Grid Interval = 1000          |     | Office of the State Engineer                 | Subfile 21.27.30.4-E             |
| Tract Boundaries         | Scale 1 " = $150$ '           |     | John R. D'Antonio, Jr., P.E., State Engineer | 1/11/2011                        |
| Surface Water Only       | 1.1.900                       | Ø   | Pecos River Stream System                    | of the State Engl                |
| Supplemental Groundwater | 1:1,800                       |     | <b>Carlsbad Irrigation District</b>          |                                  |
| Reservoir / Pond         | 100 50 0 100<br>Feet          |     | Hydrographic Survey                          |                                  |
| No Right                 |                               | `   | Township 21 D.D.                             | Interriate Stream Commission PAE |